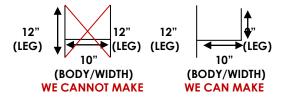

- Smallest allowable bend is 3/8". At a minimum, one leg of the panel must be shorter than the body width of the shape.
- Length of any piece may not exceed 144".
- Length and width may not exceed 60" (OD) at the same time for mill and 48" (OD) for anodized brake metal.
- Notching limitations are generally 3" for length and 3" for width, but may vary depending on the piece.
- Pan bend limitations are generally 3" for length and 3" for width, but may vary depending on the piece.