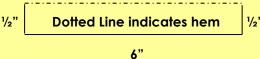

#### **Angles, Bends and Hems**

- Hems are 1/2" and pressed tight.
- Bends may not be tighter than 45 degrees.
- Properly notate degree of angle bends if other than 90 degrees (see sample drawing).
- Properly notate all hems and/or pan bends (see sample drawing).

NOTE: Please indicate hems or returns (on either the top or bottom) with a dotted line. See example below:

- Drawing Number: Number your drawings accordingly. Multiple pieces for the same item (such as columns that require more than one piece) should be identified in the following fashion: 1A, 1B, 1C, etc.
- Description: Identifies the location of the pieces within the store.