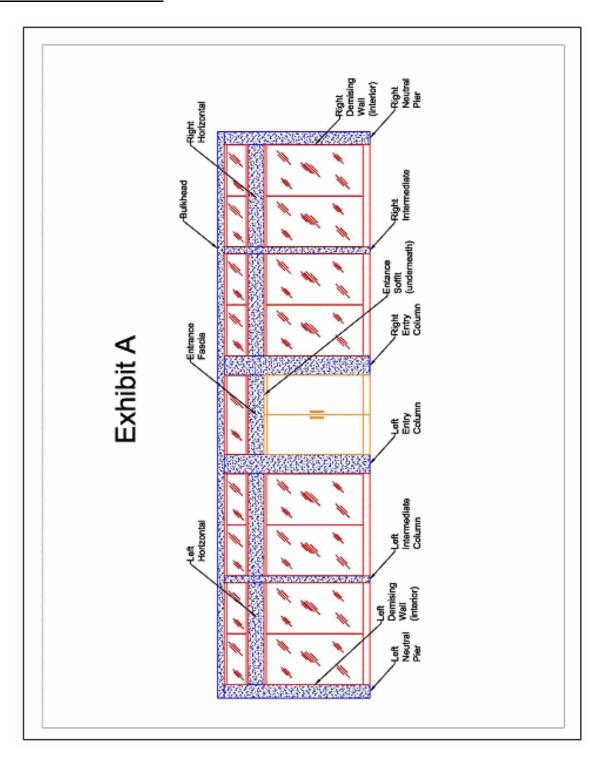

- Drawings should START at the left side of the storefront and end at the right side (looking from the mall side into the store). Please refer to "**Exhibit A**" for further clarification. Below is an example order.
  - Left Neutral Pier
  - Left Demising Wall
  - Left Entry Column
  - o Right Entry Column
  - Right Demising Wall
  - o Right Neutral Wall

## **Brake Metal Instructions – Exhibit A**

Brake Metal Forms May-15