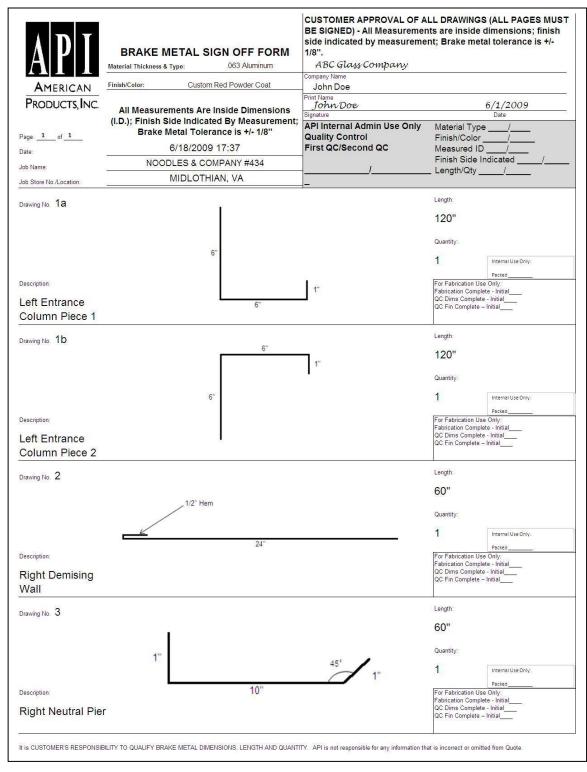

#### **General Information**

The attached '**Exhibit B**" Brake Metal Drawing Form will provide additional details as to how to complete your drawings. We have provided a blank "Brake Metal Sign Off" form that you will submit to API with field dimensions. The following information is required when submitting the form.

## Example Brake Metal Sign Off Form – Exhibit B

|                                                                                                                 | Brake Metal / ACM Submitte |          |                                                                                     | tal Fo | I Form                                                                                                                                                                                                                                                                                                                                                                                                                                                                                |          |                        |  |
|-----------------------------------------------------------------------------------------------------------------|----------------------------|----------|-------------------------------------------------------------------------------------|--------|---------------------------------------------------------------------------------------------------------------------------------------------------------------------------------------------------------------------------------------------------------------------------------------------------------------------------------------------------------------------------------------------------------------------------------------------------------------------------------------|----------|------------------------|--|
| API  AMERICAN  PRODUCTS, INC.                                                                                   |                            |          |                                                                                     |        | Customer Sign-off / Initials Required  Customer (All pages must be initialed & signed prior to production)  Initials  All measurements are either ID or OD dimensions (not both) as circled  Dimensions are written on the finish side of the shape  Material tolerance is +/- 1/8"  All angles are 90° unless otherwise noted on drawing  Customer qualified/checked ALL dimensions, finishes, lengths, and quantities.  API is not responsible for incorrect or omitted information |          |                        |  |
| Inside (ID) or Outside (OD) Dimensions (Circle Only One)  ALL measurements on this form must be either ID or OD |                            |          | Company Name: Print Name: Signature:                                                |        |                                                                                                                                                                                                                                                                                                                                                                                                                                                                                       | Date:    |                        |  |
| Drawing No.                                                                                                     |                            | Quantity | Length                                                                              |        | Orawing No                                                                                                                                                                                                                                                                                                                                                                                                                                                                            | Quantity | Length                 |  |
| Piece Location/Descri                                                                                           | ption                      |          | INTERNAL USE  1 <sup>±</sup> QC Dims BM  2 <sup>∞</sup> QC Dims BM Finish QC Packed |        | lece Location/Description                                                                                                                                                                                                                                                                                                                                                                                                                                                             |          | INTERNAL USE WH - C  1 |  |
| Drawing No.                                                                                                     |                            | Quantity | Length                                                                              |        | Orawing No                                                                                                                                                                                                                                                                                                                                                                                                                                                                            | Quantity | Length                 |  |