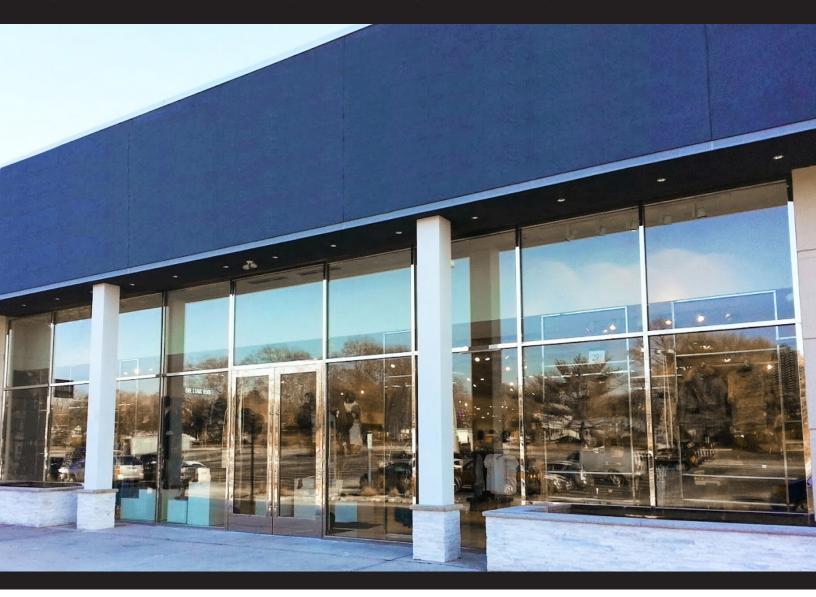

## CLADDED STOREFRONT SYSTEMS

API's full range of Storefront Framing Systems includes systems such as the Industry Standard 2" x 4-1/2" Front/ Center-Set system for 1" glass (which is also available as a Thermally-Broken system), our exclusive 2" x 4-1/2" Center-Set system for 1/2" glass, and our 2-1/2" x 5" HVHZ Impact System. We can also clad our storefront systems in a variety of metals and finishes, such as polished stainless steel, oil rubbed bronze, brass, hot rolled steel, colored stainless steel and more.

## CLADDED STOREFRONT SYSTEMS