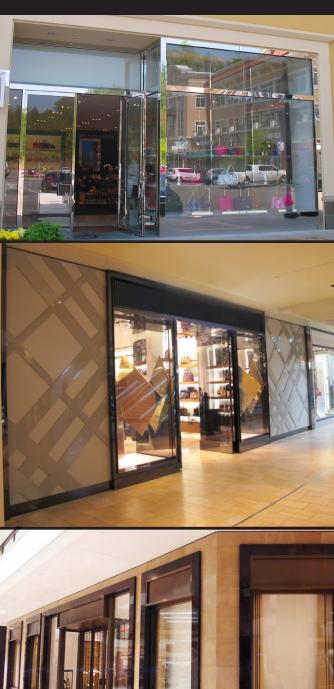

## CLADDED STOREFRONT SYSTEMS

API's full range of Storefront Framing Systems includes systems such as the Industry Standard 2" x 4-1/2" Front/ Center-Set system for 1" glass (which is also available as a Thermally-Broken system), our exclusive 2" x 4-1/2" Center-Set system for 1/2" glass, and our 2-1/2" x 5" HVHZ Impact System. We can also clad our storefront systems in a variety of metals and finishes, such as polished stainless steel, oil rubbed bronze, brass, hot rolled steel, colored stainless steel and more.

## **CLADDED STOREFRONT**

American Products, Inc. (API) works with our customers to meet their unique project needs. Call API today!