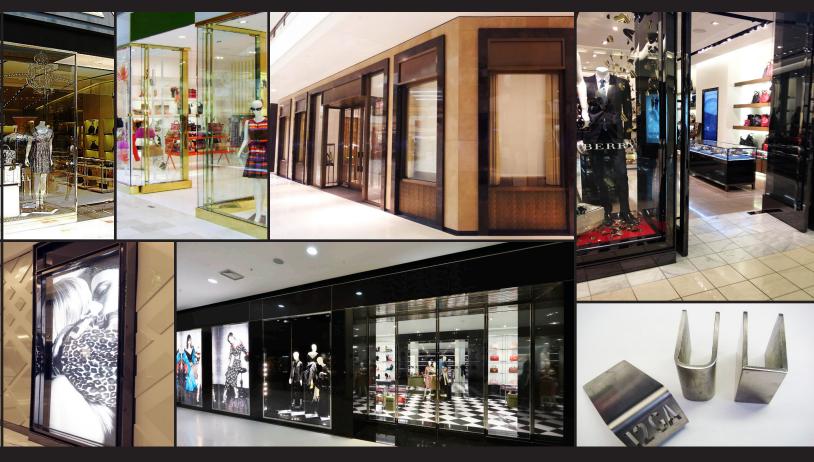

## 90° Sharp Corners Distinctive, High Quality Look

American Products, Inc. (API), a national storefront and architectural metals supplier, offers V-Grooved metals to meet your design needs on storefronts, curtain walls, entrances, fixtures and much more. API's V-Grooving technology produces the crisp, clean, sharp bends required by designers that want their projects to have that distinctive, high quality look. Typically, cutting, welding, grinding and polishing is required to achieve this look, which is difficult, time consuming and very costly. But not anymore! API provides a wide variety of V-Grooved metals that include steel, brass, oil rubbed bronze, and more!