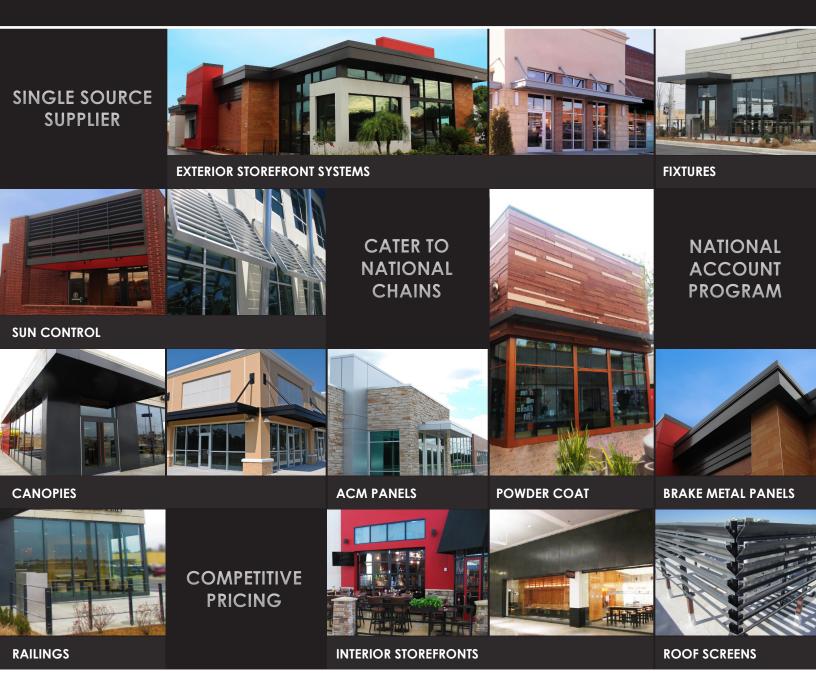

### **API PRODUCT OFFERINGS**

Some of our product offerings include:

#### Exterior Storefront Systems

Including Thermal & Impact. Florida Product Approval including HVHZ (Impact).

#### Fixtures

Cash Wraps, Displays, Transparency Frames, Metal Shelving, Racks, Showcases & Rolling Grille Guide Covers.

Column Covers

#### Sun Control Systems

Sunshades, Louvers, Canopies, Trellis' & Sunscreens. Standard & Custom.

#### Aluminum Composite Panels (ACM)

Pre-fabricated by API in our facility. Folded Edges available.

#### Brake/Sheet Metal

Anodized, Kynar & Powder Coated. Aluminum, Stainless Steel, Brass, Oil Rubbed Bronze, Perforated Panels, Grooving capabilities, etc.

V-Grooved Metal To achieve true 90° corner bends.

#### **Small Commercial**

API's Small Commercial Division caters to the needs of national chains, offering an extensive range of products in addition to exceptional design and project management services. Working with exterior and interior retail chains, restaurants, banks, gas stations, drug stores, grocery chains, hospitality and more, API has become a single source provider and valued partner to all of our clients. Many chains take advantage of purchasing multiple products from our extensive product lines to ensure quality products, consistent finishes, on time deliveries and more. For example, API supplies many national chains with their storefront, entry doors, panel systems, handrail, roof screens, brake metal, sun control and more. API has established itself as a preferred supplier with versatile capabilities and exceedingly dependable performance.